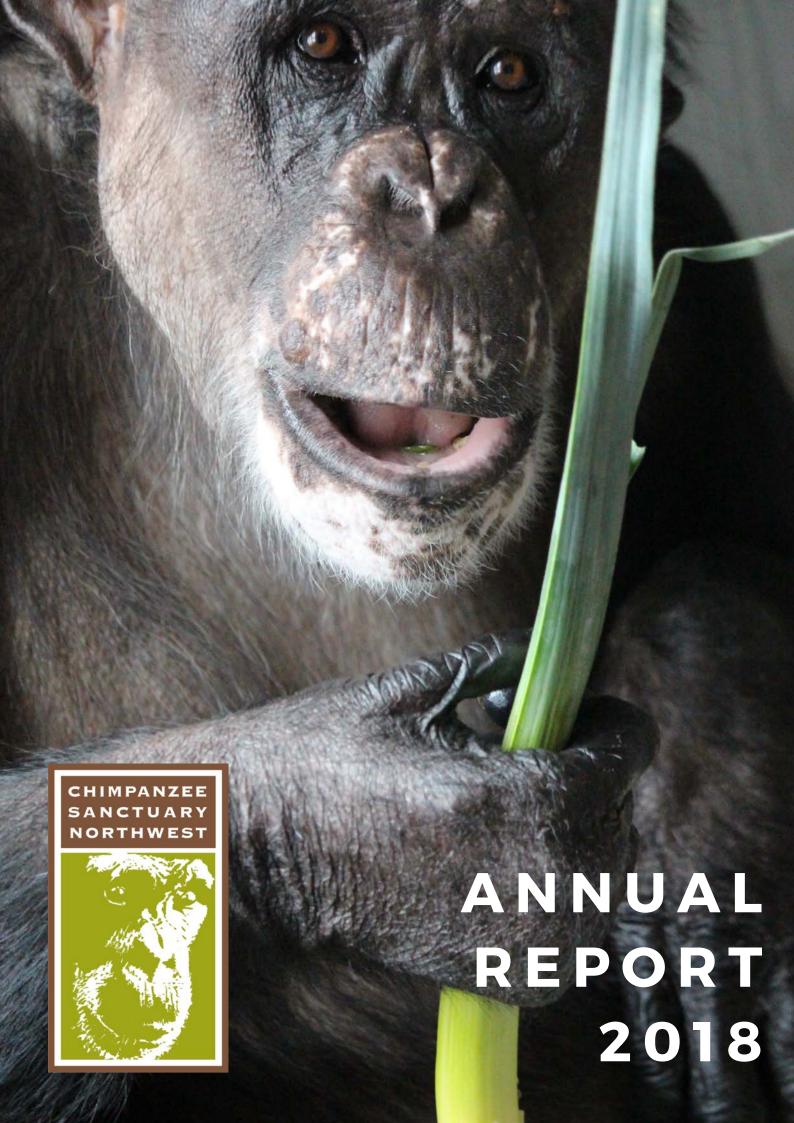

#### **MISSION**

Chimpanzee Sanctuary Northwest provides lifetime quality care for chimpanzees and works to educate the public about the plight of primates worldwide.

### 2018

#### WHAT WAS ACCOMPLISHED

Construction of Phase 1 of the *Bring Them Home* expansion has begun! This will provide a veterinary clinic, quarantine and introduction facilities for new chimpanzees, an enrichment area, and more space for staff, volunteers and interns to provide care for the chimpanzees. The sanctuary also welcomed four non-primate residents. Rescued cows Betsy, Honey, and Meredith and steer Nutmeg will graze much of the 90 acre property, aiding in fire prevention.

#### WHAT LIES AHEAD

The building of Phase 1 will continue into 2019 with the potential to welcome new chimpanzee residents before th